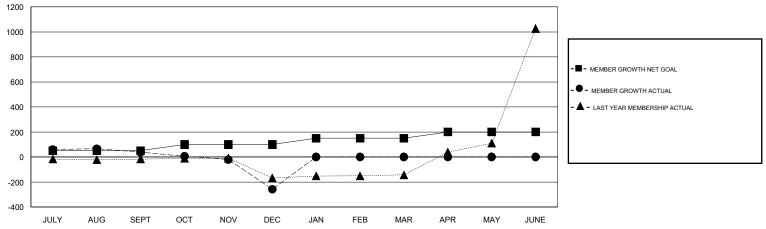

## District 3232B2

Results as of: 12/31/2019

| GMT:          |               | L           | OCATION INDIA |                       |                           |                         | GMT CA                                             |  |
|---------------|---------------|-------------|---------------|-----------------------|---------------------------|-------------------------|----------------------------------------------------|--|
|               | Club          | S           |               | Members               |                           |                         |                                                    |  |
|               | RESULTS FOR   | R 2019-2020 |               | RESULTS FOR 2019-2020 |                           |                         |                                                    |  |
| QUARTER       | NEW CLUB GOAL | NEW CLUBS   | DROPPED CLUBS | QUARTER               | MEMBER GROWTH NET<br>GOAL | MEMBER GROWTH<br>ACTUAL | DROPPED<br>MEMBERS ACTUAL<br>(including transfers) |  |
| JULY/AUG/SEPT | 2             | 3           | 0             | JULY/AUG/SEPT         | 50                        | 157                     | 88                                                 |  |
| OCT/NOV/DEC   | 1             | 0           | 2             | OCT/NOV/DEC           | 50                        | 145                     | 339                                                |  |
| JAN/FEB/MAR   | 0             | 0           | 0             | JAN/FEB/MAR           | 50                        | 0                       | 0                                                  |  |
| APR/MAY/JUNE  | 2             | 0           | 0             | APR/MAY/JUNE          | 50                        | 0                       | 0                                                  |  |