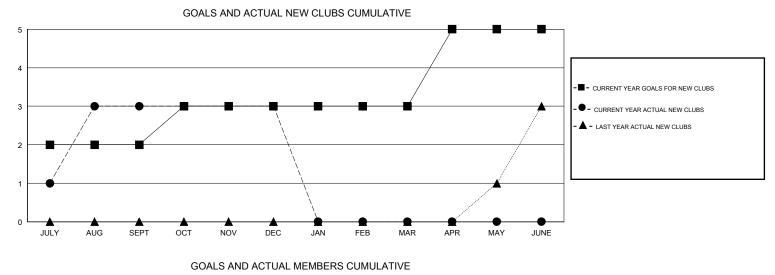

## District 3232B2

Results as of: 12/31/2019

| GMT:          |               | L           | OCATION INDIA |                       |                           |                         | GMT CA                                             |  |
|---------------|---------------|-------------|---------------|-----------------------|---------------------------|-------------------------|----------------------------------------------------|--|
|               | Club          | S           |               | Members               |                           |                         |                                                    |  |
|               | RESULTS FOR   | R 2019-2020 |               | RESULTS FOR 2019-2020 |                           |                         |                                                    |  |
| QUARTER       | NEW CLUB GOAL | NEW CLUBS   | DROPPED CLUBS | QUARTER               | MEMBER GROWTH NET<br>GOAL | MEMBER GROWTH<br>ACTUAL | DROPPED<br>MEMBERS ACTUAL<br>(including transfers) |  |
| JULY/AUG/SEPT | 2             | 3           | 0             | JULY/AUG/SEPT         | 50                        | 157                     | 88                                                 |  |
| OCT/NOV/DEC   | 1             | 0           | 2             | OCT/NOV/DEC           | 50                        | 145                     | 339                                                |  |
| JAN/FEB/MAR   | 0             | 0           | 0             | JAN/FEB/MAR           | 50                        | 0                       | 0                                                  |  |
| APR/MAY/JUNE  | 2             | 0           | 0             | APR/MAY/JUNE          | 50                        | 0                       | 0                                                  |  |